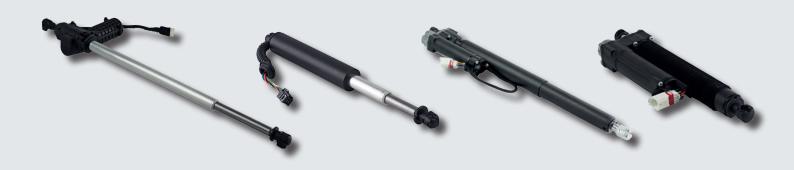

## RELIABLE, DURABLE AND PROVEN

Industrial Powerise is a linear electromechanical spindle drive designed to lift and lower heavy elements. They are reliable and maintenance-free, with quiet movements that have been proven a million times over!

- Choose from the extensive standard range or select a customized design
- Maintenance-free
- High power density in a slim design
- Ball socket for proven 1-click assembly
- Adjustment speeds of up to 100 mm/s
- Nearly silent due to very quiet adjustment

#### **CHARACTERISTICS**

- 35mm outer diameter
- Output force up to 2,5kN
- Water proved (IP67) sealing
- 12V or 24V power supply