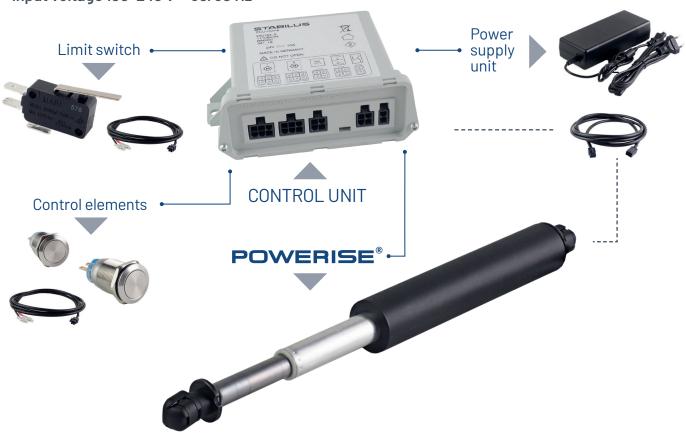

# THE COMPLETE SOLUTION FROM A SINGLE SOURCE

- Easy and secure connection of components with the standardized connector system
- Control of 1 or 2 drives (in parallel)
- Intelligent protection against improper use and overload
- Sensitive obstacle detection with reverse function
- Active motion control for optimal motion
- 3 available operating modes:
  - Single Push
  - Push and Hold
  - Tip-to-run
- 24 V power supply with protection against short-circuit and overload
- Common connector variants
- Input voltage 100-240 V ~ 50/60 Hz