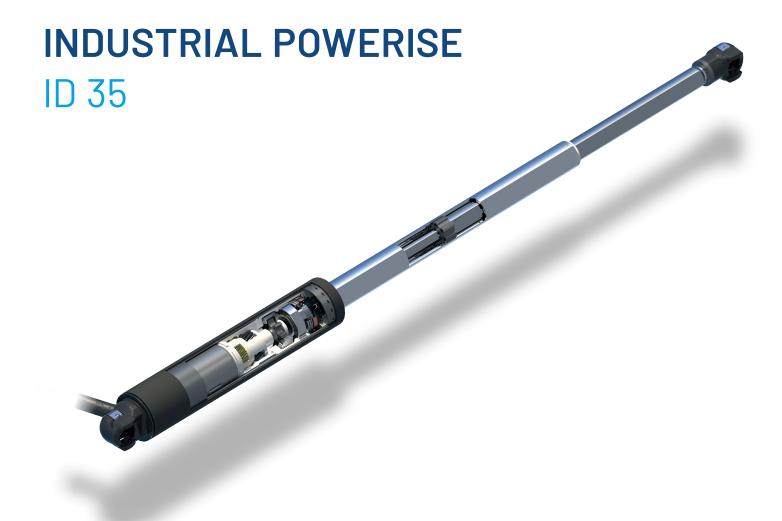

#### **CHARACTERISTICS**

- 35mm outer diameter
- Output force up to 2,5kN
- Water proved (IP67) sealing
- 12V or 24V power supply