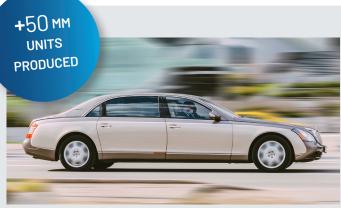

Powerise was first introduced in 2002 to close the side doors of Maybach sedans

More than 50 million units produced for passenger car tailgates

## PROVEN A MILLION TIMES OVER - FOR THE HIGHEST REQUIREMENTS

The launch of Stabilus Powerise has changed the automotive market forever! Since its introduction in 2002, more than 50 million units have been produced, and now manufacturers and customers find it impossible to imagine life without this popular solution.