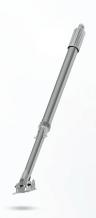

## RELIABLE, DURABLE AND PROVEN

Industrial Powerise is a linear electromechanical spindle drive designed to lift and lower heavy elements. They are reliable and maintenance-free, with quiet movements that have been proven a million times over!

#### **NO LIMITS**

Powerise drives are available in spindle pitches from 4 to 30 mm. This opens up completely new application approaches and allows minimal manual adjustment forces and easy functioning – even without electricity. In situations when self-locking drives can no longer be moved or need a lot of force to be disengaged, these drives are still ready for operation!

#### **CHARACTERISTICS**

- 35mm outer diameter
- Output force up to 2,5kN
- Water proved (IP67) sealing
- 12V or 24V power supply