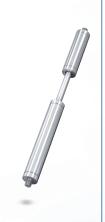

## RELIABLE, DURABLE AND PROVEN

Industrial Powerise is a linear electromechanical spindle drive designed to lift and lower heavy elements. They are reliable and maintenance-free, with quiet movements that have been proven a million times over!

Besides convincing our customers with its enhanced ease of operation, this product is also highly reliable and durable.

Each Industrial Powerise version has been designed and optimized by experienced Stabilus experts specifically for industrial applications.

- Choose from the extensive standard range or select a customized design
- Maintenance-free
- High power density in a slim design
- Ball socket for proven 1-click assembly
- Adjustment speeds of up to 100 mm/s
- Nearly silent due to very quiet adjustment