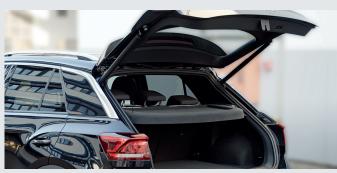

Powerise was first introduced in 2002 to close the side doors of Maybach sedans

More than 50 million units produced for passenger car tailgates