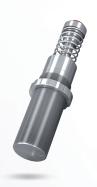

#### **CHARACTERISTICS**

- 35mm outer diameter
- Output force up to 2,5kN
- Water proved (IP67) sealing
- 12V or 24V power supply